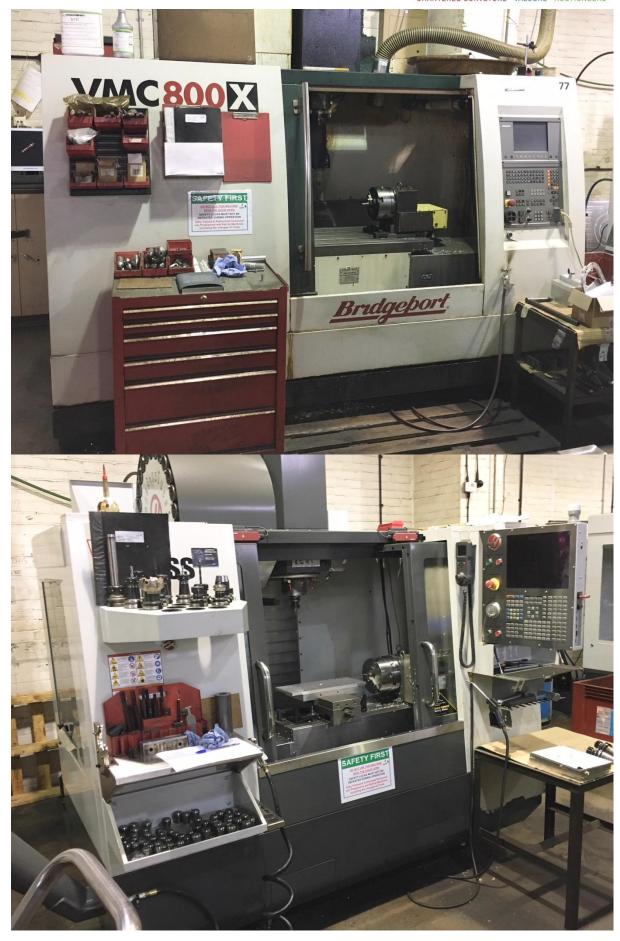

#### **CNC Machinery**

2017 Haas model ST15 CNC lathe
2016 Haas model VF-4SS vertical machining centre
2 – 2015 Haas model VF-2SS vertical machining centres
2011 Dahlih model MCV-720 vertical machining centre
2009 Dahlih model DL-MCV1020BA vertical machining centre
2002 Bridgeport model VMC1000XP Mouldmaster vertical machining centre
2002 Bridgeport model VMC1000 XP3 vertical machining centre
2002 Bridgeport model VMC 800X vertical machining centre
2001 Takisawa model EX308 CNC slant bed lathe
1998 Cincinnati model Dart vertical machining centre