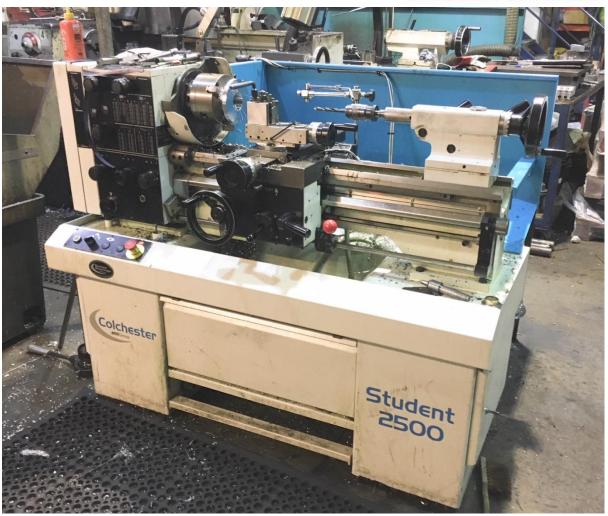

#### **Conventional Machinery**

2016 Colchester Student 2500 lathe
Jones & Shipman model 1300 universal grinder
Jones & Shipman model 540P surface grinder
2003 Prosaw model BS-250HAS horizontal bandsaw
2 – Myford cylindrical grinders
Webster & Bennett TPM 14 vertical borer
2 – Colchester lathes
Various drills, lathes, linishers and grinders