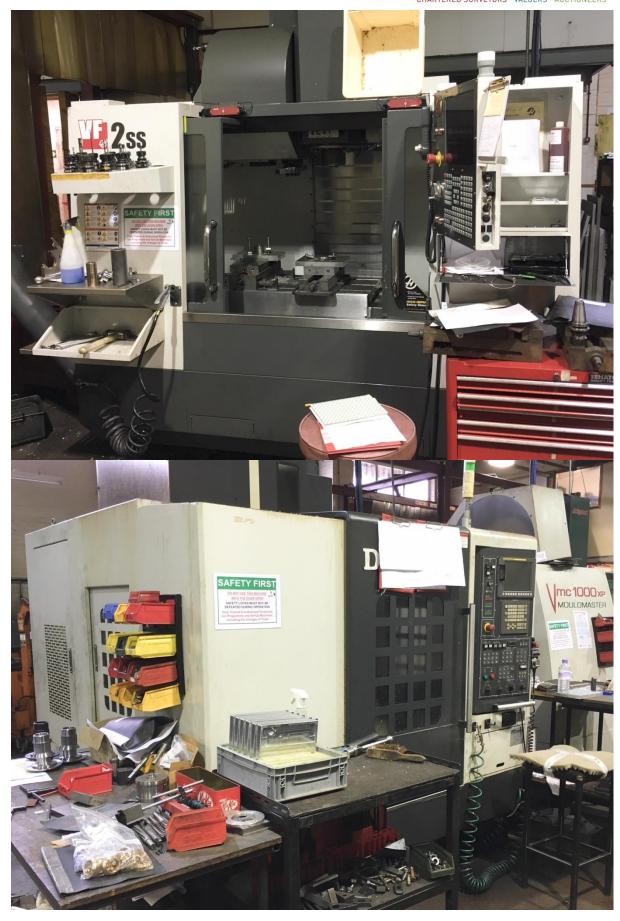

#### **CNC Machinery**

2017 Haas model ST15 CNC lathe
2016 Haas model VF-4SS vertical machining centre
2 – 2015 Haas model VF-2SS vertical machining centres
2011 Dahlih model MCV-720 vertical machining centre
2009 Dahlih model DL-MCV1020BA vertical machining centre
2002 Bridgeport model VMC1000XP Mouldmaster vertical machining centre
2002 Bridgeport model VMC1000 XP3 vertical machining centre
2002 Bridgeport model VMC 800X vertical machining centre
2001 Takisawa model EX308 CNC slant bed lathe
1998 Cincinnati model Dart vertical machining centre