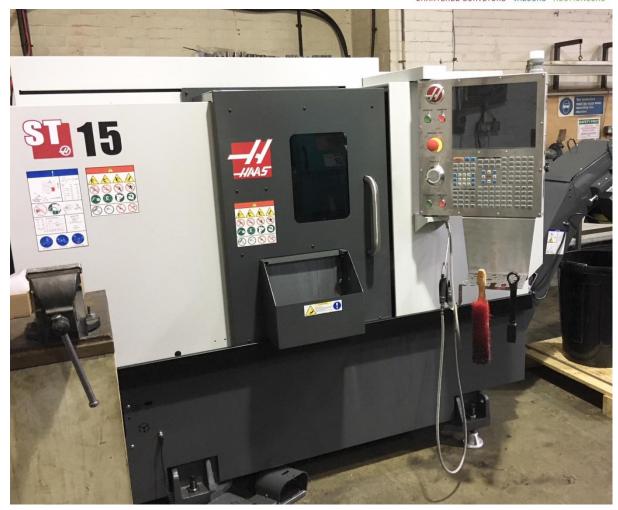

#### **CNC Machinery**

2017 Haas model ST15 CNC lathe
2016 Haas model VF-4SS vertical machining centre
2 – 2015 Haas model VF-2SS vertical machining centres
2011 Dahlih model MCV-720 vertical machining centre
2009 Dahlih model DL-MCV1020BA vertical machining centre
2002 Bridgeport model VMC1000XP Mouldmaster vertical machining centre
2002 Bridgeport model VMC1000 XP3 vertical machining centre
2002 Bridgeport model VMC 800X vertical machining centre
2001 Takisawa model EX308 CNC slant bed lathe
1998 Cincinnati model Dart vertical machining centre