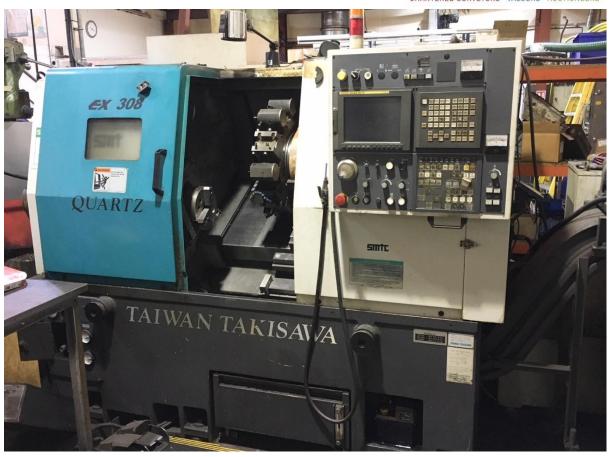

#### **CNC Machinery**

2017 Haas model ST15 CNC lathe
2016 Haas model VF-4SS vertical machining centre
2 – 2015 Haas model VF-2SS vertical machining centres
2011 Dahlih model MCV-720 vertical machining centre
2009 Dahlih model DL-MCV1020BA vertical machining centre
2002 Bridgeport model VMC1000XP Mouldmaster vertical machining centre
2002 Bridgeport model VMC1000 XP3 vertical machining centre
2002 Bridgeport model VMC 800X vertical machining centre
2001 Takisawa model EX308 CNC slant bed lathe
1998 Cincinnati model Dart vertical machining centre