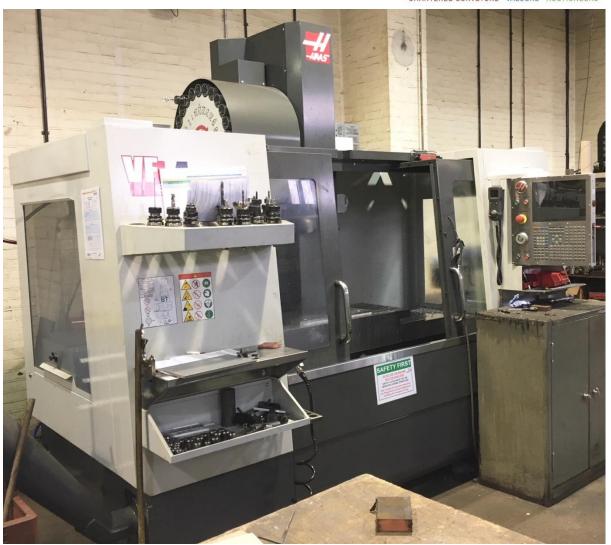

#### **CNC Machinery**

2017 Haas model ST15 CNC lathe
2016 Haas model VF-4SS vertical machining centre
2 – 2015 Haas model VF-2SS vertical machining centres
2011 Dahlih model MCV-720 vertical machining centre
2009 Dahlih model DL-MCV1020BA vertical machining centre
2002 Bridgeport model VMC1000XP Mouldmaster vertical machining centre
2002 Bridgeport model VMC1000 XP3 vertical machining centre
2002 Bridgeport model VMC 800X vertical machining centre
2001 Takisawa model EX308 CNC slant bed lathe
1998 Cincinnati model Dart vertical machining centre